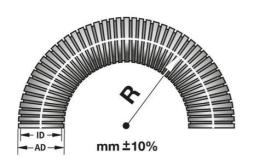

## **SPECIFICATIONS**

| Hose Dimension AD          | 10      |
|----------------------------|---------|
| Dimensional Inner          | 6,5 mm  |
| Dimensional Outer          | 10 mm   |
| Pack size                  | 50 m    |
| Approvals                  | CE, VDE |
| Color                      | Black   |
| Bending Radius -10% Static | 13      |

| Bending Radius -10% Dynamic | 35             |
|-----------------------------|----------------|
| Fire Rating                 | UL94-V2        |
| Temperature range from      | -50 °C         |
| Temperature range to        | 100 °C         |
| Weight / M                  | 0,2            |
| Material                    | Polyamide      |
| Туре                        | ROHRFLEX -PA12 |