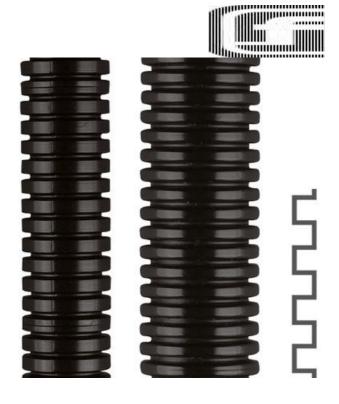

## ROHRFLEX® PA 12 PROTECTIVE CONDUIT

0236.202.006 Plastic tube-PA12 AD 10,0 Black

- Very flexible
- · Resistant against continuous bending
- Halogen-free

## PRODUCT DESCRIPTION

ROHRflex PA 12 provides high flexibility needed in applications such as robot installations in- and outdoors. Both internally and externally corrugated. Good oil resistance.

Supplied in full packages, also available in orange and grey colors.

## **SPECIFICATIONS**

| Hose Dimension AD          | 10      |
|----------------------------|---------|
| Dimensional Inner          | 6,5 mm  |
| Dimensional Outer          | 10 mm   |
| Pack size                  | 50 m    |
| Approvals                  | CE, VDE |
| Color                      | Black   |
| Bending Radius -10% Static | 13      |